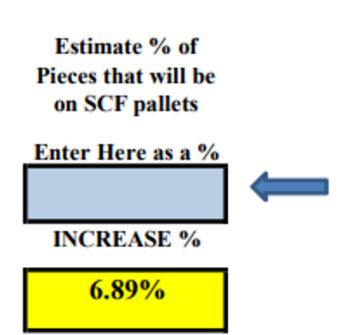

| Marketing Mail Flats Regular Rates:          |                     |                       |           |          |  |  |  |
|----------------------------------------------|---------------------|-----------------------|-----------|----------|--|--|--|
| TVIGITO C.                                   | Current Rates       | Rates<br>PROPOSED JAN | •         |          |  |  |  |
| Profit/ Piece Rate/ Auto/ SCF                | July 2022           | 2023                  | \$ Change | % Change |  |  |  |
| Saturation / 5 Digit Pallet                  | \$0.193             | \$0.198               | \$0.005   | 2.591%   |  |  |  |
| High Density Plus / 5 Digit Pallet           | \$0.204             | \$0.218               | \$0.014   | 6.863%   |  |  |  |
| Saturation                                   | \$0.200             | \$0.207               | \$0.007   | 3.50%    |  |  |  |
| High Density Plus                            | \$0.214             | \$0.230               | \$0.016   | 7.48%    |  |  |  |
| High Density CR Bundles/5 Digit Pallets      | \$0.247             | \$0.283               | \$0.036   | 14.57%   |  |  |  |
| High Density                                 | \$0.259             | \$0.298               | \$0.039   | 15.06%   |  |  |  |
| Basic CR Bundles/5 Digit Pallets             | \$0.301             | \$0.330               | \$0.029   | 9.63%    |  |  |  |
| Basic Carrier Route                          | \$0.323             | \$0.352               | \$0.029   | 8.98%    |  |  |  |
| 5 Digit                                      | \$0.439             | \$0.483               | \$0.044   | 10.02%   |  |  |  |
| 3 Digit                                      | \$0.593             | \$0.637               | \$0.044   | 7.42%    |  |  |  |
| ADC                                          | \$0.691             | \$0.735               | \$0.044   | 6.37%    |  |  |  |
| NEW! Mail on 3-Digit/SCF Pallets receives th | ese additional disc | ounts per piece:      |           |          |  |  |  |
| 3-Digit/5-Digit                              | \$0.014             |                       |           |          |  |  |  |
| Carrier Route                                | \$0.011             |                       |           |          |  |  |  |
| High Density                                 | \$0.008             |                       |           |          |  |  |  |
| High Density +                               | \$0.007             |                       |           |          |  |  |  |
| Saturation                                   | \$0.002             |                       |           |          |  |  |  |

| Marketin                                     | g Mail Flats N       | Ion Profit Rate               | es:                  |                  |
|----------------------------------------------|----------------------|-------------------------------|----------------------|------------------|
| Non Profit / Piece Rate/ Auto/ SCF           | Current Rates        | Rates<br>PROPOSED JAN<br>2023 | ¢ Chango             | % Change         |
| Saturation / 5 Digit Pallet                  | July 2022<br>\$0.101 | \$0.106                       | \$ Change<br>\$0.005 | % Change<br>4.7% |
| Saturation                                   | \$0.101              | \$0.100                       | \$0.007              | 6.1%             |
| High Density Plus / 5 Digit Pallet           | \$0.110              | \$0.124                       | \$0.014              | 11.3%            |
| High Density Plus                            | \$0.120              | \$0.136                       | \$0.016              | 11.8%            |
| High Density CR Bundles/Pallets              | \$0.156              | \$0.192                       | \$0.036              | 18.8%            |
| High Density                                 | \$0.168              | \$0.207                       | \$0.039              | 18.8%            |
| Basic CR Bundles/Pallets                     | \$0.210              | \$0.239                       | \$0.029              | 12.1%            |
| Carrier Route                                | \$0.232              | \$0.261                       | \$0.029              | 11.1%            |
| 5 Digit                                      | \$0.233              | \$0.268                       | \$0.035              | 13.1%            |
| 3 Digit                                      | \$0.387              | \$0.422                       | \$0.035              | 8.3%             |
| ADC                                          | \$0.485              | \$0.520                       | \$0.035              | 6.7%             |
| NEW! Mail on 3-Digit/SCF Pallets receives th | ese additional disc  | counts per piece:             |                      |                  |
| 3-Digit/5-Digit                              | \$0.014              |                               |                      |                  |
| Carrier Route                                | \$0.011              |                               |                      |                  |
| High Density                                 | \$0.008              |                               |                      |                  |
| High Density +                               | \$0.007              |                               |                      |                  |
| Saturation                                   | \$0.002              |                               |                      |                  |
|                                              |                      |                               |                      |                  |