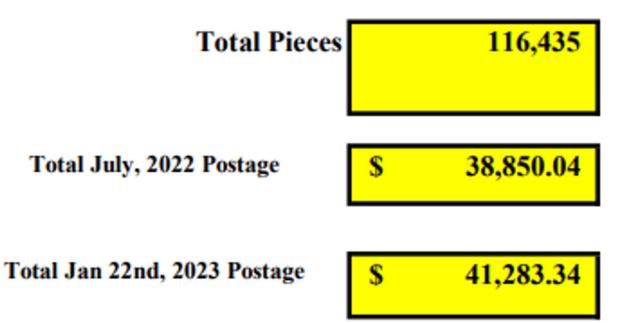

# JAN 2023 PROPOSED PRICES – CATALOG A

#### **USPS Marketing Mail Regular**

#### Letters

- .1773 lbs per piece
- 4,376,787 pieces
- Drop ship
- No Carrier Route or High Density

**Total Pieces** 

4,376,787.00

**Total July 2022 Postage** 

\$ 1,115,268.76

Total Jan 22nd, 2023 Postage

\$ 1,152,828.36

**INCREASE %** 

3.37%



# JAN 2023 PROPOSED PRICES – CATALOG B

#### **USPS Marketing Mail Regular**

#### **Letters**

- .1638 lbs per piece
- 139,799 pieces
- Drop ship
- No Carrier Route or High Density

Total Pieces 139,799.00

Total July 2022 Postage \$ 40,814.67

Total Jan 22nd, 2023 Postage \$ 42,273.84

INCREASE %
3.58%



# JAN 2023 PROPOSED PRICES – CATALOG C

#### **USPS Marketing Mail Regular**

#### **Flats**

- .2617 lbs per piece
- 116,435 pieces
- Drop Ship
- Comail







# JAN 2023 PROPOSED PRICES – CATALOG D

#### **USPS Marketing Mail Regular**

#### **Flats**

- .2845 lbs per piece
- 285,921 pieces
- Drop Ship
- Comail
- High Density



Estimate % of Pieces that will be on SCF pallets

Enter Here as a %

90%

INCREASE %

12.89%



# JAN 2023 PROPOSED PRICES – CATALOG E

#### **USPS Marketing Mail Regular**

#### **Flats**

- .2459 lbs
- 30,000 pieces
- Drop ship from printing plant







# JAN 2023 PROPOSED PRICES - CATALOG F

#### **USPS Marketing Mail Nonprofit**

#### **Flats**

- .3609 lbs
- 7,457 pieces
- Drop ship from plant







# JAN 2023 PROPOSED PRICES - MAGAZINE A

#### **Periodicals Nonprofit Flats**

- .4655 lbs per piece
- 48.09% ads
- 74,565 copies

|               | Percent of Aug<br>2021 Postage | JULY 2022 PRICES | JANUARY 202