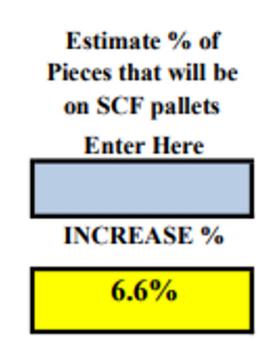

# **HOW ARE POSTAL DISCOUNTS ACHIEVED?**

| Marketing Mail Flats Regular Rates:          |                            |                                |                               |                                |  |  |  |
|----------------------------------------------|----------------------------|--------------------------------|-------------------------------|--------------------------------|--|--|--|
| Marketing Mail Profit/ Piece Rate/ Auto/ SCF | Current Rates<br>July 2022 | Work Sharing<br>Discount Per M | Rates<br>PROPOSED JAN<br>2023 | Work Sharing<br>Discount Per M |  |  |  |
| Saturation / 5 Digit Pallet                  | \$0.193                    | \$7.00                         | \$0.198                       | \$9.00                         |  |  |  |
| Saturation                                   | \$0.200                    | \$4.00                         | \$0.207                       | \$11.00                        |  |  |  |
| High Density Plus / 5 Digit Pallet           | \$0.204                    | \$10.00                        | \$0.218                       | \$12.00                        |  |  |  |
| High Density Plus                            | \$0.214                    | \$33.00                        | \$0.230                       | \$53.00                        |  |  |  |
| High Density CR Bundles/5 Digit Pallets      | \$0.247                    | \$12.00                        | \$0.283                       | \$15.00                        |  |  |  |
| High Density                                 | \$0.259                    | \$42.00                        | \$0.298                       | \$32.00                        |  |  |  |
| Basic CR Bundles/5 Digit Pallets             | \$0.301                    | \$22.00                        | \$0.330                       | \$22.00                        |  |  |  |
| Basic Carrier Route                          | \$0.323                    | \$116.00                       | \$0.352                       | \$131.00                       |  |  |  |
| 5 Digit                                      | \$0.439                    | \$154.00                       | \$0.483                       | \$154.00                       |  |  |  |
| 3 Digit                                      | \$0.593                    | \$98.00                        | \$0.637                       | \$98.00                        |  |  |  |
| ADC                                          | \$0.691                    |                                | \$0.735                       |                                |  |  |  |