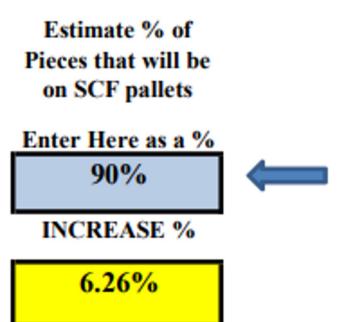

| Marketing Mail Flats Regular Rates:          |                     |                       |           |          |  |  |  |
|----------------------------------------------|---------------------|-----------------------|-----------|----------|--|--|--|
| TVIGITO C.                                   | Current Rates       | Rates<br>PROPOSED JAN | •         |          |  |  |  |
| Profit/ Piece Rate/ Auto/ SCF                | July 2022           | 2023                  | \$ Change | % Change |  |  |  |
| Saturation / 5 Digit Pallet                  | \$0.193             | \$0.198               | \$0.005   | 2.591%   |  |  |  |
| High Density Plus / 5 Digit Pallet           | \$0.204             | \$0.218               | \$0.014   | 6.863%   |  |  |  |
| Saturation                                   | \$0.200             | \$0.207               | \$0.007   | 3.50%    |  |  |  |
| High Density Plus                            | \$0.214             | \$0.230               | \$0.016   | 7.48%    |  |  |  |
| High Density CR Bundles/5 Digit Pallets      | \$0.247             | \$0.283               | \$0.036   | 14.57%   |  |  |  |
| High Density                                 | \$0.259             | \$0.298               | \$0.039   | 15.06%   |  |  |  |
| Basic CR Bundles/5 Digit Pallets             | \$0.301             | \$0.330               | \$0.029   | 9.63%    |  |  |  |
| Basic Carrier Route                          | \$0.323             | \$0.352               | \$0.029   | 8.98%    |  |  |  |
| 5 Digit                                      | \$0.439             | \$0.483               | \$0.044   | 10.02%   |  |  |  |
| 3 Digit                                      | \$0.593             | \$0.637               | \$0.044   | 7.42%    |  |  |  |
| ADC                                          | \$0.691             | \$0.735               | \$0.044   | 6.37%    |  |  |  |
| NEW! Mail on 3-Digit/SCF Pallets receives th | ese additional disc | ounts per piece:      |           |          |  |  |  |
| 3-Digit/5-Digit                              | \$0.014             |                       |           |          |  |  |  |
| Carrier Route                                | \$0.011             |                       |           |          |  |  |  |
| High Density                                 | \$0.008             |                       |           |          |  |  |  |
| High Density +                               | \$0.007             |                       |           |          |  |  |  |
| Saturation                                   | \$0.002             |                       |           |          |  |  |  |

| Marketin                                     | g Mail Flats N       | Ion Profit Rate               | es:                  |                  |
|----------------------------------------------|----------------------|-------------------------------|----------------------|------------------|
| Non Profit / Piece Rate/ Auto/ SCF           | Current Rates        | Rates<br>PROPOSED JAN<br>2023 | ¢ Chango             | % Change         |
| Saturation / 5 Digit Pallet                  | July 2022<br>\$0.101 | \$0.106                       | \$ Change<br>\$0.005 | % Change<br>4.7% |
| Saturation                                   | \$0.101              | \$0.100                       | \$0.007              | 6.1%             |
| High Density Plus / 5 Digit Pallet           | \$0.110              | \$0.124                       | \$0.014              | 11.3%            |
| High Density Plus                            | \$0.120              | \$0.136                       | \$0.016              | 11.8%            |
| High Density CR Bundles/Pallets              | \$0.156              | \$0.192                       | \$0.036              | 18.8%            |
| High Density                                 | \$0.168              | \$0.207                       | \$0.039              | 18.8%            |
| Basic CR Bundles/Pallets                     | \$0.210              | \$0.239                       | \$0.029              | 12.1%            |
| Carrier Route                                | \$0.232              | \$0.261                       | \$0.029              | 11.1%            |
| 5 Digit                                      | \$0.233              | \$0.268                       | \$0.035              | 13.1%            |
| 3 Digit                                      | \$0.387              | \$0.422                       | \$0.035              | 8.3%             |
| ADC                                          | \$0.485              | \$0.520                       | \$0.035              | 6.7%             |
| NEW! Mail on 3-Digit/SCF Pallets receives th | ese additional disc  | counts per piece:             |                      |                  |
| 3-Digit/5-Digit                              | \$0.014              |                               |                      |                  |
| Carrier Route                                | \$0.011              |                               |                      |                  |
| High Density                                 | \$0.008              |                               |                      |                  |
| High Density +                               | \$0.007              |                               |                      |                  |
| Saturation                                   | \$0.002              |                               |                      |                  |
|                                              |                      |                               |                      |                  |