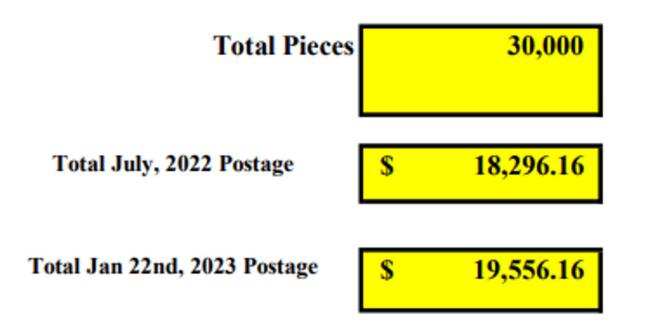

*

- .1638 lbs per piece
- 139,799 pieces
- Drop ship
- No Carrier Route or High Density

Total Pieces 139,799.00

Total July 2022 Postage \$ 40,814.67

Total Jan 22nd, 2023 Postage \$ 42,273.84

INCREASE %
3.58%



# JAN 2023 PROPOSED PRICES – CATALOG C

#### **USPS Marketing Mail Regular**

#### **Flats**

- .2617 lbs per piece
- 116,435 pieces
- Drop Ship
- Comail







# JAN 2023 PROPOSED PRICES – CATALOG D

#### **USPS Marketing Mail Regular**

#### **Flats**

- .2845 lbs per piece
- 285,921 pieces
- Drop Ship
- Comail
- High Density



Estimate % of Pieces that will be on SCF pallets

Enter Here as a %

90%

INCREASE %

12.89%



# JAN 2023 PROPOSED PRICES – CATALOG E

#### **USPS Marketing Mail Regular**

#### **Flats**

- .2459 lbs
- 30,000 pieces
- Drop ship from printing plant







# JAN 2023 PROPOSED PRICES - CATALOG F

#### **USPS Marketing Mail Nonprofit**

#### **Flats**

- .3609 lbs
- 7,457 pieces
- Drop ship from plant







# JAN 2023 PROPOSED PRICES - MAGAZINE A

#### **Periodicals Nonprofit Flats**

- .4655 lbs per piece
- 48.09% ads
- 74,565 copies

|               | Percent of Aug<br>2021 Postage | JULY 2022 PRICES | JANUARY 2023 PRICES | Percent of July<br>2022 Postage | PERCENT<br>CHANGE |
|---------------|--------------------------------|------------------|---------------------|---------------------------------|-------------------|
| IN-COUNTY     | 0.0%                           | \$ -             | \$ -                | 0.0%                            |                   |
| POUND POSTAGE | 8.0%                           | \$ 2,906.693     | \$