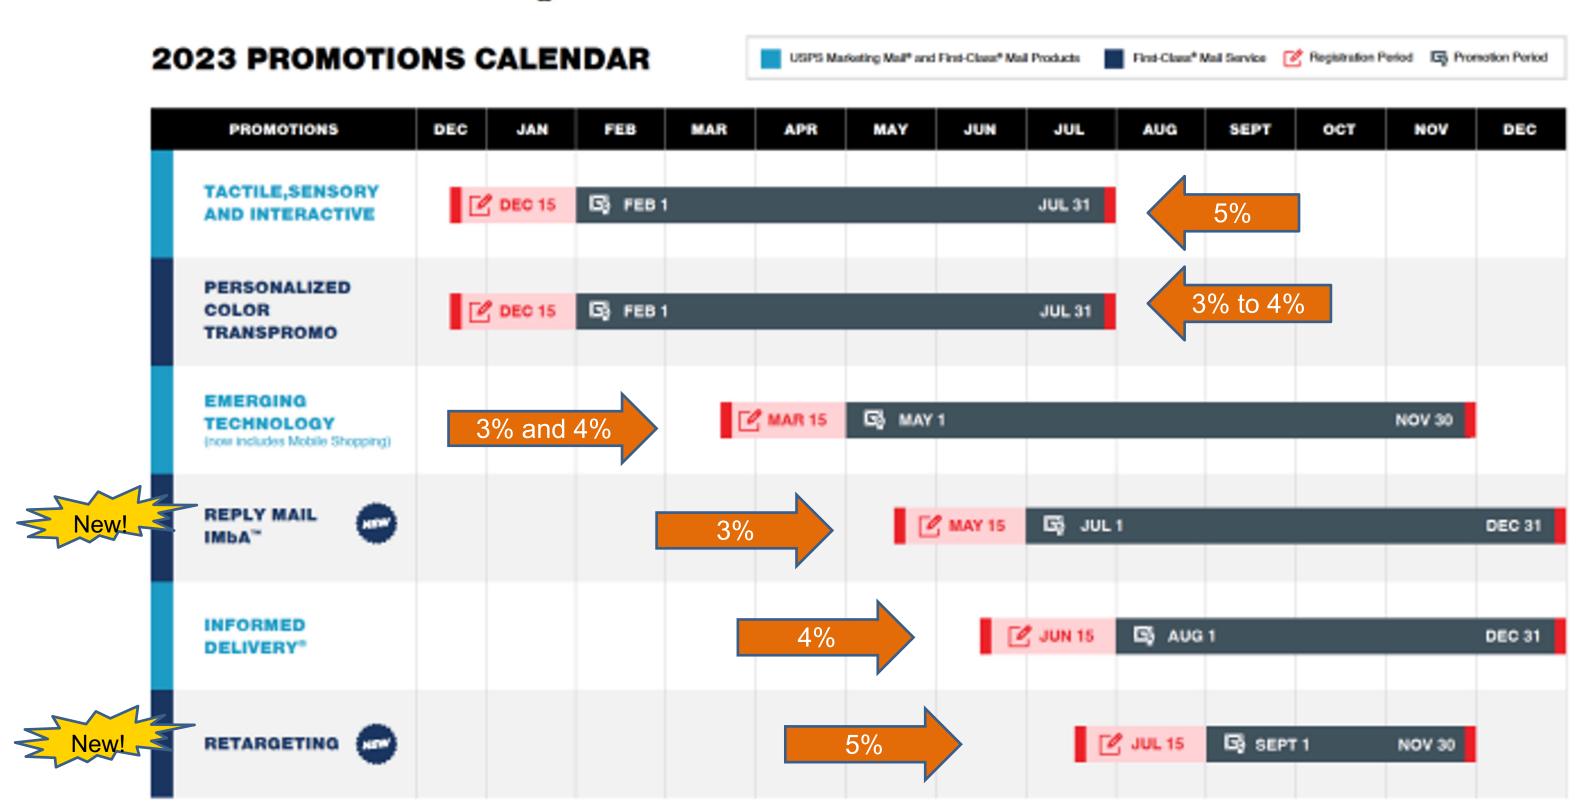

|        |
| First-Class Mail                           | \$0.003           | \$0.003               | 0.000% |
| Marketing Mail                             | \$0.003           | \$0.003               | 0.000% |
| Periodicals                                | \$0.001           | \$0.001               | 0.000% |
| Package Services                           | \$0.001           | \$0.001               | 0.000% |
| Seamless Incentive                         | \$0.001           | \$0.001               | 0.000% |
| Permit Fee                                 | \$275.00          | \$290.00              | 5.455% |
| Periodicals Application Original Entry Fee | \$850.00          | \$890.00              | 4.706% |



#### 2023 USPS PROMOTIONS – TWO NEW PROMOTIONS!

Figure 1: 2023 Promotions Calendar





# JAN 2023 PROPOSED PRICES – CATALOG A

#### **USPS Marketing Mail Regular**

#### Letters

- .1773 lbs per piece
- 4,376,787 pieces
- Drop ship
- No Carrier Route or High Density

**Total Pieces** 

4,376,787.00

**Total July 2022 Postage** 

\$ 1,115,268.76

Total Jan 22nd, 2023 Postage

\$ 1,152,828.36

**INCREASE %** 

3.37%



# JAN 2023 PROPOSED PRICES – CATALOG B

#### **USPS Marketing Mail Regular**

#### **Letters**

- .1638 lbs per piece
- 139,799 pieces
- Drop ship
- No Carrier Route or High Density

Total Pieces 139,799.00

Total July 2022 Postage \$ 40,814.67

Total Jan 22nd, 2023 Postage \$ 42,273.84

INCREASE %
3.58%



# JAN 2023 PROPOSED PRICES – CATALOG C

#### **USPS Marketing Mail Regular**

#### **Flats**

- .2617 lbs per piece
- 116,435 pieces
- Drop Ship
- Comail