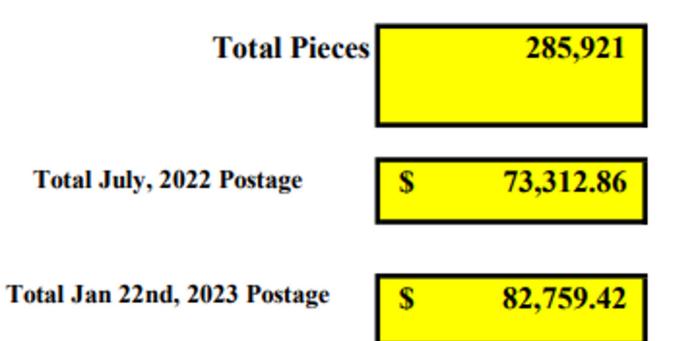

nsity

**Total Pieces** 

4,376,787.00

**Total July 2022 Postage** 

\$ 1,115,268.76

Total Jan 22nd, 2023 Postage

\$ 1,152,828.36

**INCREASE %** 

3.37%



# JAN 2023 PROPOSED PRICES – CATALOG B

#### **USPS Marketing Mail Regular**

#### **Letters**

- .1638 lbs per piece
- 139,799 pieces
- Drop ship
- No Carrier Route or High Density

Total Pieces 139,799.00

Total July 2022 Postage \$ 40,814.67

Total Jan 22nd, 2023 Postage \$ 42,273.84

INCREASE %
3.58%



# JAN 2023 PROPOSED PRICES – CATALOG C

#### **USPS Marketing Mail Regular**

#### **Flats**

- .2617 lbs per piece
- 116,435 pieces
- Drop Ship
- Comail







# JAN 2023 PROPOSED PRICES – CATALOG D

#### **USPS Marketing Mail Regular**

#### **Flats**

- .2845 lbs per piece
- 285,921 pieces
- Drop Ship
- Comail
- High Density



Estimate % of Pieces that will be on SCF pallets

Enter Here as a %

90%

INCREASE %

12.89%



# JAN 2023 PROPOSED PRICES – CATALOG E

#### **USPS Marketing Mail Regular**

#### **Flats**

- .2459 lbs
- 30,000 pieces
- Drop ship from printing plant







# JAN 2023 PROPOSED PRICES - CATALOG F

#### **USPS Marketing Mail Nonprofit**

#### **Flats**

- .3609 lbs
- 7,457 pieces
- Drop ship from plant







# JAN 2023 PROPOSED PRICES - MAGAZINE A

#### **Periodicals Nonprofit Flats**

- .4655 lbs per piece
- 48.09% ads
- 74,565 copies

|               | Percent of Aug<br>2021 Postage | JULY 2022 PRICES | JANUARY 2023 PRICES | Percent of July<br>2022 Postage | PERCENT<br>CHANGE |
|---------------|--------------------------------|------------------|---------------------|--------------------