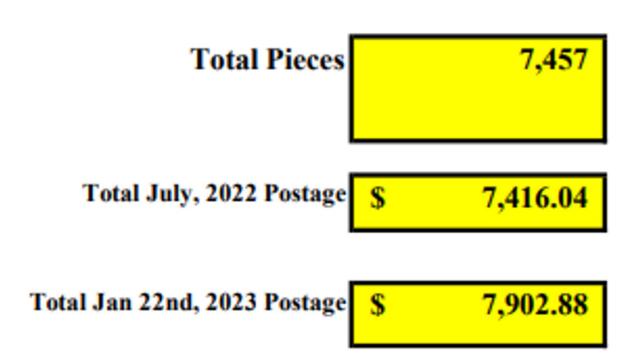

| Marketing Mail Flats Regular Rates:          |                     |                       |           |          |  |  |  |
|----------------------------------------------|---------------------|-----------------------|-----------|----------|--|--|--|
| TVIGITO C.                                   | Current Rates       | Rates<br>PROPOSED JAN | •         |          |  |  |  |
| Profit/ Piece Rate/ Auto/ SCF                | July 2022           | 2023                  | \$ Change | % Change |  |  |  |
| Saturation / 5 Digit Pallet                  | \$0.193             | \$0.198               | \$0.005   | 2.591%   |  |  |  |
| High Density Plus / 5 Digit Pallet           | \$0.204             | \$0.218               | \$0.014   | 6.863%   |  |  |  |
| Saturation                                   | \$0.200             | \$0.207               | \$0.007   | 3.50%    |  |  |  |
| High Density Plus                            | \$0.214             | \$0.230               | \$0.016   | 7.48%    |  |  |  |
| High Density CR Bundles/5 Digit Pallets      | \$0.247             | \$0.283               | \$0.036   | 14.57%   |  |  |  |
| High Density                                 | \$0.259             | \$0.298               | \$0.039   | 15.06%   |  |  |  |
| Basic CR Bundles/5 Digit Pallets             | \$0.301             | \$0.330               | \$0.029   | 9.63%    |  |  |  |
| Basic Carrier Route                          | \$0.323             | \$0.352               | \$0.029   | 8.98%    |  |  |  |
| 5 Digit                                      | \$0.439             | \$0.483               | \$0.044   | 10.02%   |  |  |  |
| 3 Digit                                      | \$0.593             | \$0.637               | \$0.044   | 7.42%    |  |  |  |
| ADC                                          | \$0.691             | \$0.735               | \$0.044   | 6.37%    |  |  |  |
| NEW! Mail on 3-Digit/SCF Pallets receives th | ese additional disc | ounts per piece:      |           |          |  |  |  |
| 3-Digit/5-Digit                              | \$0.014             |                       |           |          |  |  |  |
| Carrier Route                                | \$0.011             |                       |           |          |  |  |  |
| High Density                                 | \$0.008             |                       |           |          |  |  |  |
| High Density +                               | \$0.007             |                       |           |          |  |  |  |
| Saturation                                   | \$0.002             |                       |           |          |  |  |  |

| Marketin                                     | g Mail Flats N       | Ion Profit Rate               | es:                  |                  |
|----------------------------------------------|----------------------|-------------------------------|----------------------|------------------|
| Non Profit / Piece Rate/ Auto/ SCF           | Current Rates        | Rates<br>PROPOSED JAN<br>2023 | ¢ Chango             | % Change         |
| Saturation / 5 Digit Pallet                  | July 2022<br>\$0.101 | \$0.106                       | \$ Change<br>\$0.005 | % Change<br>4.7% |
| Saturation                                   | \$0.101              | \$0.100                       | \$0.007              | 6.1%             |
| High Density Plus / 5 Digit Pallet           | \$0.110              | \$0.124                       | \$0.014              | 11.3%            |
| High Density Plus                            | \$0.120              | \$0.136                       | \$0.016              | 11.8%            |
| High Density CR Bundles/Pallets              | \$0.156              | \$0.192                       | \$0.036              | 18.8%            |
| High Density                                 | \$0.168              | \$0.207                       | \$0.039              | 18.8%            |
| Basic CR Bundles/Pallets                     | \$0.210              | \$0.239                       | \$0.029              | 12.1%            |
| Carrier Route                                | \$0.232              | \$0.261                       | \$0.029              | 11.1%            |
| 5 Digit                                      | \$0.233              | \$0.268                       | \$0.035              | 13.1%            |
| 3 Digit                                      | \$0.387              | \$0.422                       | \$0.035              | 8.3%             |
| ADC                                          | \$0.485              | \$0.520                       | \$0.035              | 6.7%             |
| NEW! Mail on 3-Digit/SCF Pallets receives th | ese additional disc  | counts per piece:             |                      |                  |
| 3-Digit/5-Digit                              | \$0.014              |                               |                      |                  |
| Carrier Route                                | \$0.011              |                               |                      |                  |
| High Density                                 | \$0.008              |                               |                      |                  |
| High Density +                               | \$0.007              |                               |                      |                  |
| Saturation                                   | \$0.002              |                               |                      |                  |
|                                              |                      |                               |                      |                  |

| Marketing Mail Letter Regular Rates: |           |        |           |          |  |  |  |  |
|--------------------------------------|-----------|--------|-----------|----------|--|--|--|--|
|                                      |           |        |           |          |  |  |  |  |
| Profit/ Piece Rate/ Auto/ SCF        | July 2022 | 2023   | \$ Change | % Change |  |  |  |  |
| Saturation                           | \$0.1790  | 0.1830 | \$0.0040  | 2.2%     |  |  |  |  |
| High Density Plus                    | \$0.1950  | 0.2100 | 0.015     | 7.7%     |  |  |  |  |
| High Density                         | \$0.2400  | 0.2600 | 0.02      | 8.3%     |  |  |  |  |
| 5-Digit                              | \$0.2660  | 0.2750 | 0.009     | 3.4%     |  |  |  |  |
| AADC                                 | \$0.2980  | 0.3090 | 0.011     | 3.7%     |  |  |  |  |

| Marketing Mail Letter Nonprofit Rates:                                                   |          |        |          |       |  |  |  |
|------------------------------------------------------------------------------------------|----------|--------|----------|-------|--|--|--|
| Rates Current Rates PROPOSED JAN Non-Profit/ Piece Rate/ Auto/ SCF July 2022 \$ Change % |          |        |          |       |  |  |  |
| Saturation                                                                               | \$0.0980 | 0.1020 | \$0.0040 | 4.1%  |  |  |  |
| High Density Plus                                                                        | \$0.1050 | 0.1200 | 0.015    | 14.3% |  |  |  |
| High Density                                                                             | \$0.1230 | 0.1270 | 0.004    | 3.3%  |  |  |  |
| 5-Digit                                                                                  | \$0.1240 | 0.1280 | 0.004    | 3.2%  |  |  |  |
| AADC                                                                                     | \$0.1560 | 0.1620 | 0.006    | 3.8%  |  |  |  |