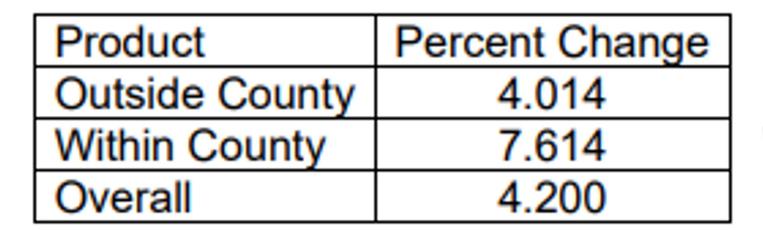

### Table 16 Periodicals Price Changes

Periodicals Mail

Increases from **4.014% to 7.614%** 

Mailings must be analyzed

individually

Table 18
Package Services Price Changes

Package Services

Increases from **2.528% to 4.641%** 